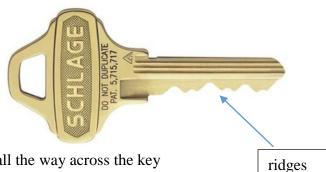

## Tinkercad Key Project Project Make/Make 2

Make a key in Tinkercad. It needs to have the following attributes:

- A lower indented area with various ridges, see example to the right.
- Three indents above the lower area that run all the way across the key
- A non-rectangular far right side (see the far right side of the key image above and how the far right side is not a straight vertical line?)
- Your name as the brand name of the key (instead of Schlage)
- A hole for the keychain ring
- At least one indent on the back side of the key