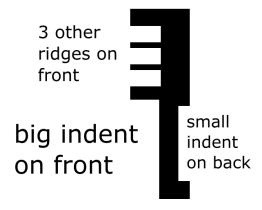

## Tinkercad Key Project Project Make/Make 2

Make a key in Tinkercad. It needs to have the following attributes:

- A lower indented area with various ridges, see example to the right.
- Three indents above the lower area that run all the way across the key
- A non-rectangular far right side (see the far right side of the key image above and how the far right side is not a straight vertical line?)
- Your name as the brand name of the key (instead of Schlage)
- A hole for the keychain ring
- At least one indent on the back side of the key

Here is an end view (looking at the far right pointy end of the key):

Turn in a share link when you are done