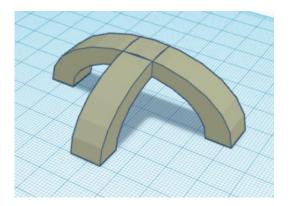

The file looks like this when you get it imported:

Your job today:

Design a boat, plane, spaceship, or wheeled vehicle that uses the above piece somehow as part of it. Your creation needs to be fun, exciting, interesting, and I need to be able to see that the starter piece is somehow part of your creation. You can resize it to be smaller or larger. You can make copies of it. It just has to be part of what you create, and what you create has to be a boat, a plane, a spaceship, or a wheeled vehicle.