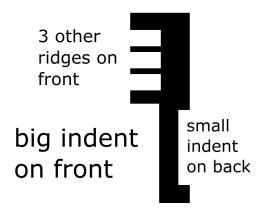

Tinkercad Key Make 1

Due: Tuesday 11/2, 4th period Wednesday 11/3, 5th period

Make a key in Tinkercad. It needs to have the following attributes:

ridges

- A lower indented area with various ridges, see example to the right.
- Three indents above the lower area that run all the way across the key
- A non-rectangular far right side (see the far right side of the key image above and how the far right side is not a straight vertical line?)
- Your name as the brand name of the key (instead of "SCHLAGE")
- A hole for the keychain ring
- At least one indent on the back side of the key