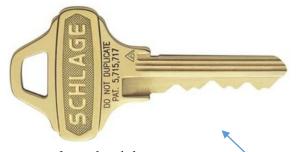

Tinkercad Key Make 1

Due: Tuesday 11/2, 4th period Wednesday 11/3, 5th period

Make a key in Tinkercad. It needs to have the following attributes:

ridges

- A lower indented area with various ridges, see example to the right.
- Three indents above the lower area that run all the way across the key
- A non-rectangular far right side (see the far right side of the key image above and how the far right side is not a straight vertical line?)
- Your name as the brand name of the key (instead of "SCHLAGE")
- A hole for the keychain ring
- At least one indent on the back side of the key